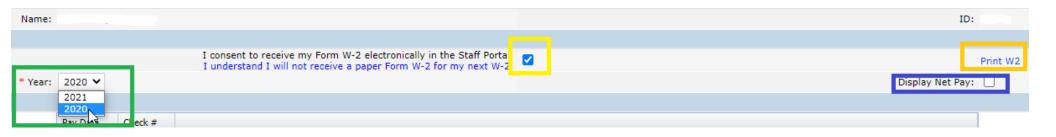

## **Paystubs**

From here select the year you wish to view (green box below) and all you the pay stubs for that year will appear. Click on the one you wish to see If you would like to have your Net Pay displayed, click the box in the blue box below

If you would like to access your W2 electronically (you will no longer receive a paper copy, but can print at any time yourself), check the box "I consent to receive my Form W-2 electronically in the Staff Portal. I understand I will not receive a paper Form W-2 for my next W-2." (in the yellow box below).

Once you select this option you will be able to access W-2s (for years that have been completed- currently 2019 & 2020) by selecting the appropriate year from the "Year" drop down menu (green box below). Click on "Print W2" on the right hand side of your screen (orange box).