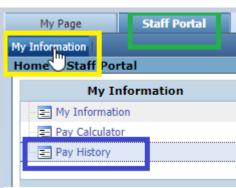

## Sign into FIS

Website: https://fis.csiu-technology.org/ABIN

To access pay stubs and W2 (if elected) select Staff Portal>My Information>Pay History