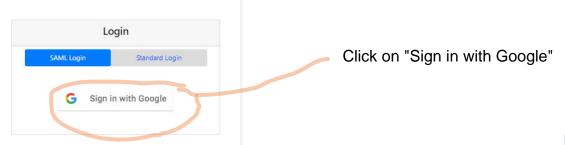

## Sign into FIS

Website: https://fis.csiu-technology.org/ABIN

To access pay stubs and W2 (if elected) select Staff Portal>My Information>Pay History